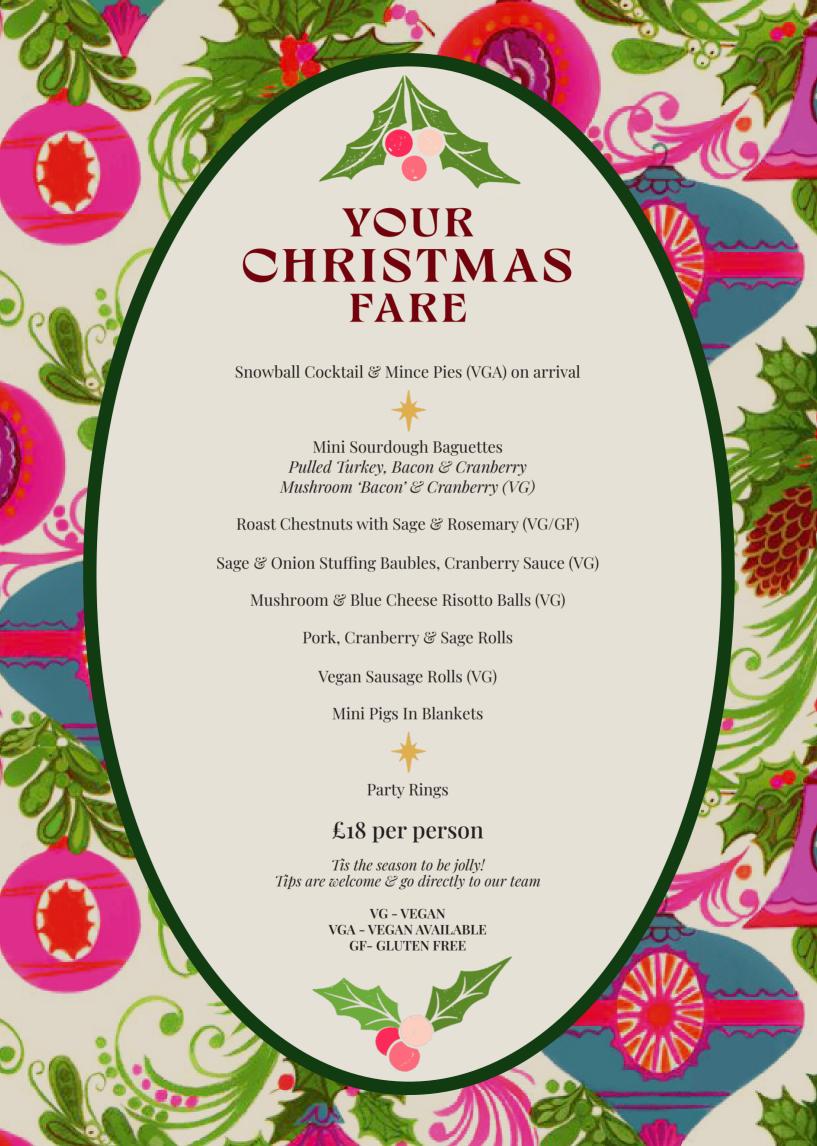

## YOUR CHRISTMAS FARE

## T&C's

Our Christmas Fare menu is available for bookings of 2 people and more. Please make your booking on our website.

Bookings have 2.5h hours to enjoy a jolly festive time with us. If you would like to spend more time with us, do let us know and we'll do our best to make that happen.

When booking, a credit or debit card is required to confirm your reservation. If a cancellation is made less than one week prior to date of booking, there will be a £10 per person fee charged to the card on file.

Our Christmas menus can be viewed on our website, with allergen menus available upon request.

Looking forward to seeing you soon!